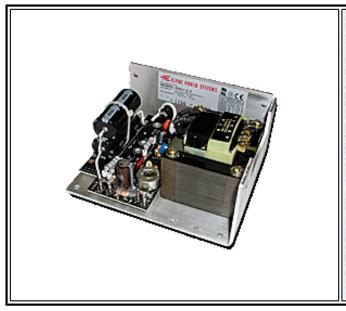

## **International Linear Open Frame Power Supplies**

## **Single Output**

## Features:

Part Number: SS12-3.4
.....Output: 12V 3.4A
Part Number: SS5-6/OVP
.....Output: 5V 6A
Part Number: SS24-2.4
.....Output: 24V 2.4A

• Multiple AC Input Capabilities - 60 Hz. or 50 Hz. - (derate 10% for 50 Hz. applications)