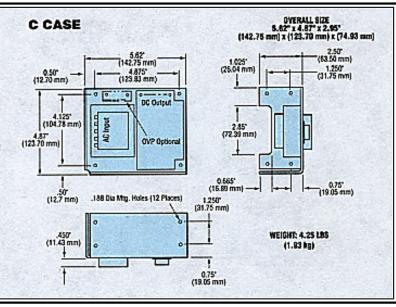

## **International Linear Open Frame Power Supplies**

## **Single Output**

## Features:

Part Number: SS12-3.4
.....Output: 12V 3.4A
Part Number: SS5-6/OVP
.....Output: 5V 6A
Part Number: SS24-2.4
.....Output: 24V 2.4A

• Multiple AC Input Capabilities - 60 Hz. or 50 Hz. - (derate 10% for 50 Hz. applications)